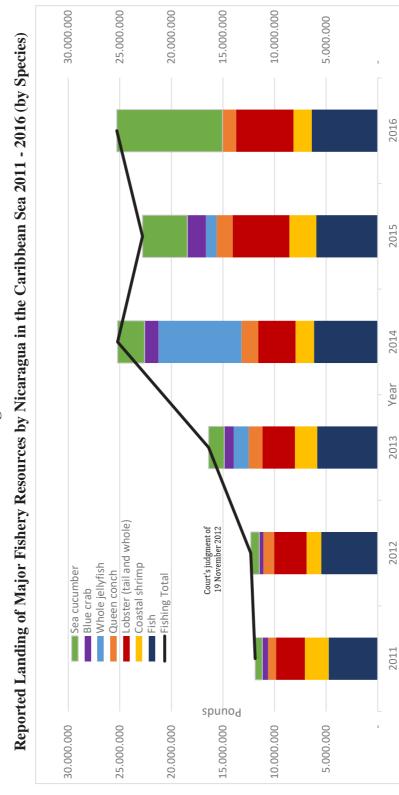

# Graphics

| CR 1 | Reported Landing of Major Fishery Resources by Nicaragua in the Caribbean Sea 2011-2016 (by Species) 526            |  |  |
|------|---------------------------------------------------------------------------------------------------------------------|--|--|
| CR 2 | Nicaraguan Annual Fishing Trip Days and Alleged "Incidents" in the Caribbean Sea Involving Nicaraguan Fishing Ships |  |  |
|      | Table                                                                                                               |  |  |
| CR 1 | Annex I of Nicaragua's decree No. 33-2013 of                                                                        |  |  |