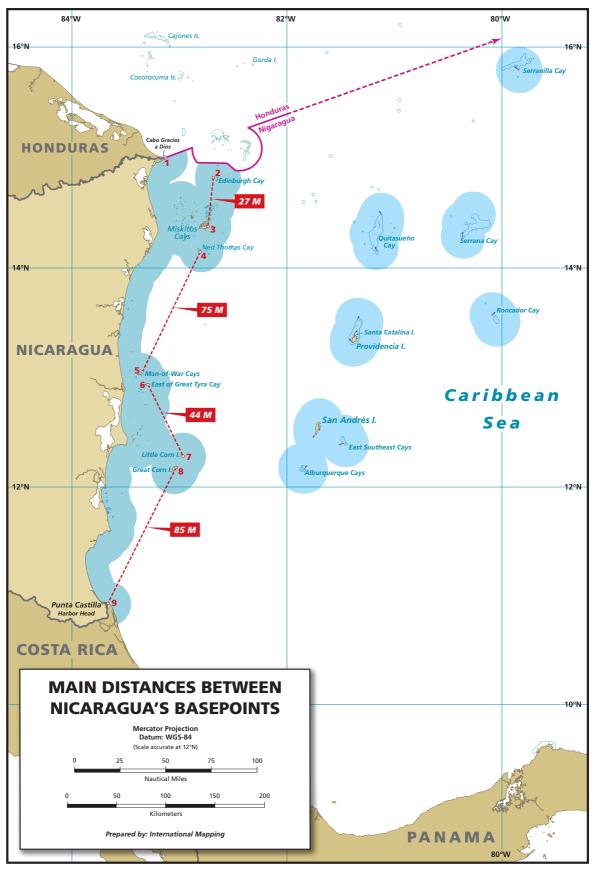

# Figures in Chapter 2

| CR 2.1  | Maps on the world's maritime search and rescue regions (Central America and Southwestern Caribbean Sea)                                 |  |  |
|---------|-----------------------------------------------------------------------------------------------------------------------------------------|--|--|
| CR 2.1a | Maps on the world's maritime search and rescue regions (Excerpt of Central America and Southwestern Caribbean Sea)                      |  |  |
|         | Figures in Chapter 4                                                                                                                    |  |  |
| CR 4.1  | Areas of Colombia's ICZ lying beyond 24 M and within Nicaragua's EEZ                                                                    |  |  |
| CR 4.2  | The impractical and unmanageable contours of the 24 M arcs around Colombia's islands                                                    |  |  |
| CR 4.3  | The simplification of Colombia's CZ through the use of geodetic lines                                                                   |  |  |
| CR 4.4  | Figure 7.9 of Nicaragua's Reply: Nicaragua's straight baselines showing areas of internal waters more than 12 M from the low water line |  |  |
|         | Figures in Chapter 6                                                                                                                    |  |  |
| CR 6.1  | Nicaragua's extension of its maritime claims                                                                                            |  |  |
| CR 6.2  | Nicaragua's selected "islands" for its straight baselines                                                                               |  |  |
| CR 6.2a | Excerpt of NGA Chart 28130                                                                                                              |  |  |
| CR 6.2b | Excerpt composite of NGA Charts 28110 & 28120                                                                                           |  |  |
| CR 6.3  | Main distances between Nicaragua's basepoints                                                                                           |  |  |