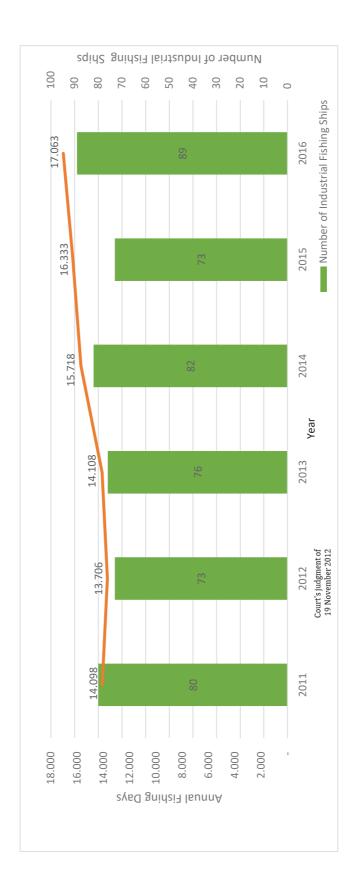

# Graphics

| CR 1 | Reported Landing of Major Fishery Resources by Nicaragua in the Caribbean Sea 2011-2016 (by Species) 526            |  |  |
|------|---------------------------------------------------------------------------------------------------------------------|--|--|
| CR 2 | Nicaraguan Annual Fishing Trip Days and Alleged "Incidents" in the Caribbean Sea Involving Nicaraguan Fishing Ships |  |  |
|      | Table                                                                                                               |  |  |
| CR 1 | Annex I of Nicaragua's decree No. 33-2013 of                                                                        |  |  |