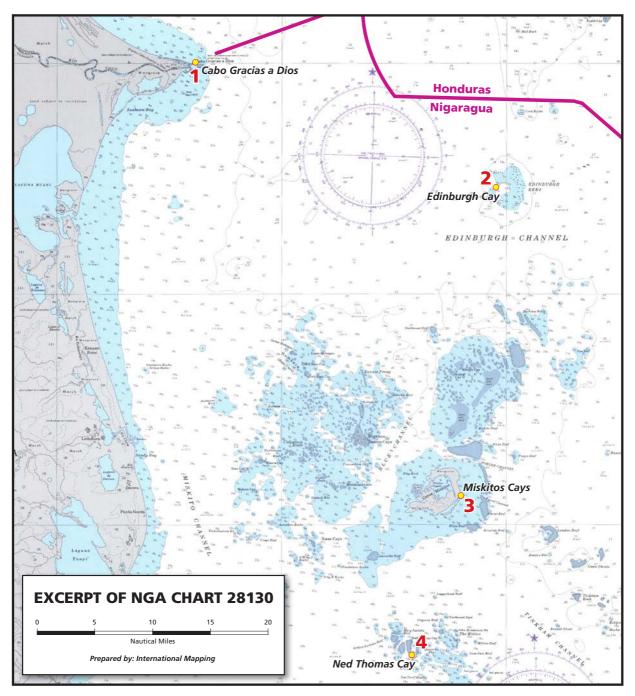

# Figures in Chapter 2

| CR 2.1  | Maps on the world's maritime search and rescue regions (Central America and Southwestern Caribbean Sea)                                 |  |  |
|---------|-----------------------------------------------------------------------------------------------------------------------------------------|--|--|
| CR 2.1a | Maps on the world's maritime search and rescue regions (Excerpt of Central America and Southwestern Caribbean Sea)                      |  |  |
|         | Figures in Chapter 4                                                                                                                    |  |  |
| CR 4.1  | Areas of Colombia's ICZ lying beyond 24 M and within Nicaragua's EEZ                                                                    |  |  |
| CR 4.2  | The impractical and unmanageable contours of the 24 M arcs around Colombia's islands                                                    |  |  |
| CR 4.3  | The simplification of Colombia's CZ through the use of geodetic lines                                                                   |  |  |
| CR 4.4  | Figure 7.9 of Nicaragua's Reply: Nicaragua's straight baselines showing areas of internal waters more than 12 M from the low water line |  |  |
|         | Figures in Chapter 6                                                                                                                    |  |  |
| CR 6.1  | Nicaragua's extension of its maritime claims                                                                                            |  |  |
| CR 6.2  | Nicaragua's selected "islands" for its straight baselines                                                                               |  |  |
| CR 6.2a | Excerpt of NGA Chart 28130                                                                                                              |  |  |
| CR 6.2b | Excerpt composite of NGA Charts 28110 & 28120                                                                                           |  |  |
| CR 6.3  | Main distances between Nicaragua's basepoints                                                                                           |  |  |