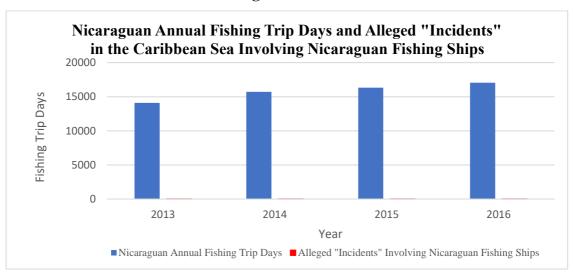

|  |  |  |
| Lobster          | 12.033            |  |  |  |
| TOTAL            | 17.063            |  |  |  |

11. Nicaragua claims that two (2) events occurred during 2016 in the Caribbean Sea with just one (1) event concerning the interaction with a Nicaraguan fishing ship. <sup>10</sup> In that regard, if the event were to be true (*quod non*), it would narrowly account for 0,005%, that is five thousandths of a fraction of the total of Nicaragua's 2016 fishing trip days.

<sup>&</sup>lt;sup>9</sup> CR, Vol. II, Annex 13: National Institute of Development Information of Nicaragua (INIDE), Statistical Yearbook for 2016, p. 338.

<sup>&</sup>lt;sup>10</sup> NR, para. 4.125 ("Marco Polo" on 21 August 2016).

12. The following figure summarizes the information presented above:



Figure No. 1

- 13. Consequently, it is conclusive that there is no systematic harassment by Colombia of Nicaragua's fishing vessels, as Nicaragua attempts to make a case out of nothing and the Court has already acknowledged the calm and stable situation in the Caribbean Sea.<sup>11</sup>
- 14. In addition, in its Reply, Nicaragua acknowledges that its fishing in the Caribbean Sea indeed increased after the 2012 Judgment, but erroneously claims that because of alleged "limitations imposed by Colombia" it is entitled to receive compensation due to an unfounded loss of expected profits.<sup>12</sup>

Judgment, Preliminary Objections, p. 39, para. 100.

<sup>&</sup>lt;sup>12</sup> NR, paras. 5.4-5.7.

15. This is yet again Nicaragua trying to make a case out of nothing, as can be seen in a