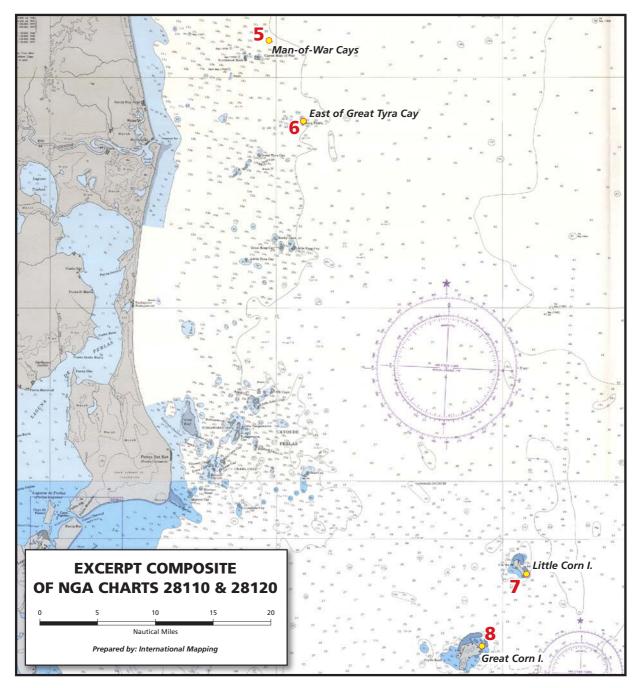

# Figures in Chapter 2

| CR 2.1  | Maps on the world's maritime search and rescue regions (Central America and Southwestern Caribbean Sea)                                 |  |  |
|---------|-----------------------------------------------------------------------------------------------------------------------------------------|--|--|
| CR 2.1a | Maps on the world's maritime search and rescue regions (Excerpt of Central America and Southwestern Caribbean Sea)                      |  |  |
|         | Figures in Chapter 4                                                                                                                    |  |  |
| CR 4.1  | Areas of Colombia's ICZ lying beyond 24 M and within Nicaragua's EEZ                                                                    |  |  |
| CR 4.2  | The impractical and unmanageable contours of the 24 M arcs around Colombia's islands                                                    |  |  |
| CR 4.3  | The simplification of Colombia's CZ through the use of geodetic lines                                                                   |  |  |
| CR 4.4  | Figure 7.9 of Nicaragua's Reply: Nicaragua's straight baselines showing areas of internal waters more than 12 M from the low water line |  |  |
|         | Figures in Chapter 6                                                                                                                    |  |  |
| CR 6.1  | Nicaragua's extension of its maritime claims                                                                                            |  |  |
| CR 6.2  | Nicaragua's selected "islands" for its straight baselines                                                                               |  |  |
| CR 6.2a | Excerpt of NGA Chart 28130                                                                                                              |  |  |
| CR 6.2b | Excerpt composite of NGA Charts 28110 & 28120                                                                                           |  |  |
| CR 6.3  | Main distances between Nicaragua's basepoints                                                                                           |  |  |