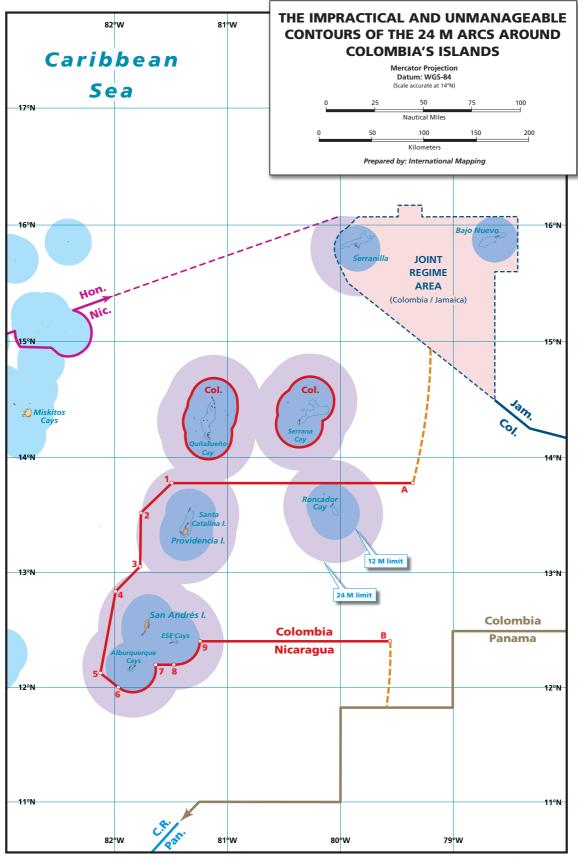

at take place in the exclusive economic zone of a third State must respect the purposes for which that exclusive economic zone has been declared.

#### **3. High Seas** (...)

## Annex 73

# PHOTOGRAPHIC MATERIAL, EVENT "CAPTAIN MADDOX", 1 FEBRUARY 2014

(Archives of the Colombian Ministry of Defence)

Page intentionally left blank

## Annex 74

# PHOTOGRAPHIC MATERIAL, EVENT "DORA MARÍA", 2 FEBRUARY 2014

(Archives of the Colombian Ministry of Defence)

Page intentionally left blank

## FIGURES, GRAPHICS AND TABLES



Source: http://docs.imo.org/Shared/Download.aspx?did=75819

## MAPS ON THE WORLD'S MARITIME SEARCH AND RESCUE REGIONS

(EXCERPT OF CENTRAL AMERICA AND SOUTHWESTERN CARIBBEAN SEA)



Source: http://docs.imo.org/Shared/Download.aspx?did=75819

Figure CR 2.1a



Figure CR 4.1



Figure CR 4.2



Figure CR 4.3



Figure CR 4.4



Figure CR 6.1



Figure CR 6.2



Figure CR 6.2a



Figure CR 6.2b



Figure CR 6.3

30.000.000 25.000.000 20.000.000 15.000.000 10.000.000 5.000.000 Reported Landing of Major Fishery Resources by Nicaragua in the Caribbean Sea 2011-2016 (by Species) 2016 2015 2014 Graphic CR 1 Year 2013 Lobster (tail and whole) Court's judgment of 19 November 2012 2012 Coastal shrimp Whole jellyfish Sea cucumber Queen conch ■ Fishing Total Blue crab 2011 spunod 30.000.000 15.000.000 10.000.000 5.000.000 25.000.000 20.000.000

526

Nicaraguan Annual Fishing Trip Days and Alleged "Incidents" in the Caribbean Sea Involving Nicaraguan Graphic CR 2 Fishing Ships



Table CR 1 Annex I to Nicaragua's decree No. 33-2013 of 19 August 2013

| 1 15 (    | Latitude