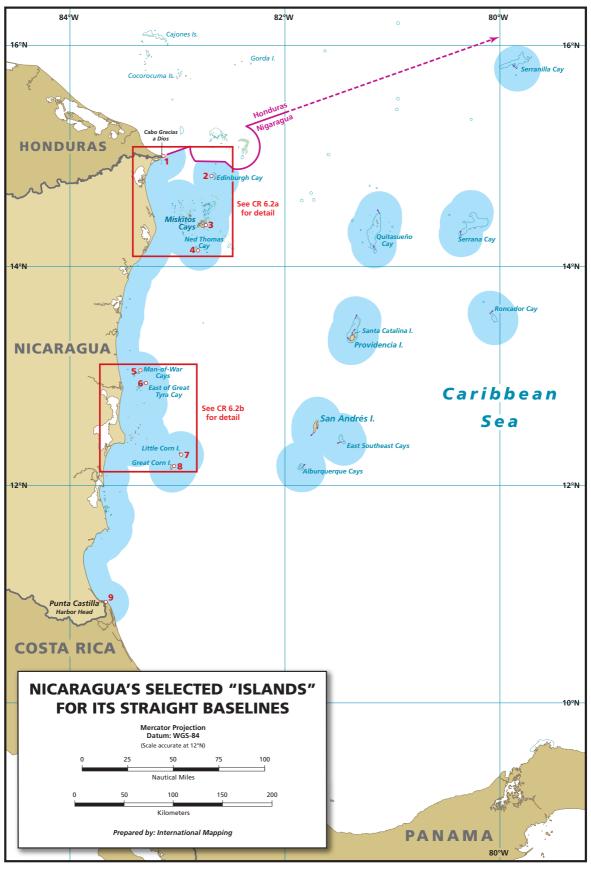

# Figures in Chapter 2

| CR 2.1  | Maps on the world's maritime search and rescue regions (Central America and Southwestern Caribbean Sea)                                 |  |  |
|---------|-----------------------------------------------------------------------------------------------------------------------------------------|--|--|
| CR 2.1a | Maps on the world's maritime search and rescue regions (Excerpt of Central America and Southwestern Caribbean Sea)                      |  |  |
|         | Figures in Chapter 4                                                                                                                    |  |  |
| CR 4.1  | Areas of Colombia's ICZ lying beyond 24 M and within Nicaragua's EEZ                                                                    |  |  |
| CR 4.2  | The impractical and unmanageable contours of the 24 M arcs around Colombia's islands                                                    |  |  |
| CR 4.3  | The simplification of Colombia's CZ through the use of geodetic lines                                                                   |  |  |
| CR 4.4  | Figure 7.9 of Nicaragua's Reply: Nicaragua's straight baselines showing areas of internal waters more than 12 M from the low water line |  |  |
|         | Figures in Chapter 6                                                                                                                    |  |  |
| CR 6.1  | Nicaragua's extension of its maritime claims                                                                                            |  |  |
| CR 6.2  | Nicaragua's selected "islands" for its straight baselines                                                                               |  |  |
| CR 6.2a | Excerpt of NGA Chart 28130                                                                                                              |  |  |
| CR 6.2b | Excerpt composite of NGA Charts 28110 & 28120                                                                                           |  |  |
| CR 6.3  | Main distances between Nicaragua's basepoints                                                                                           |  |  |