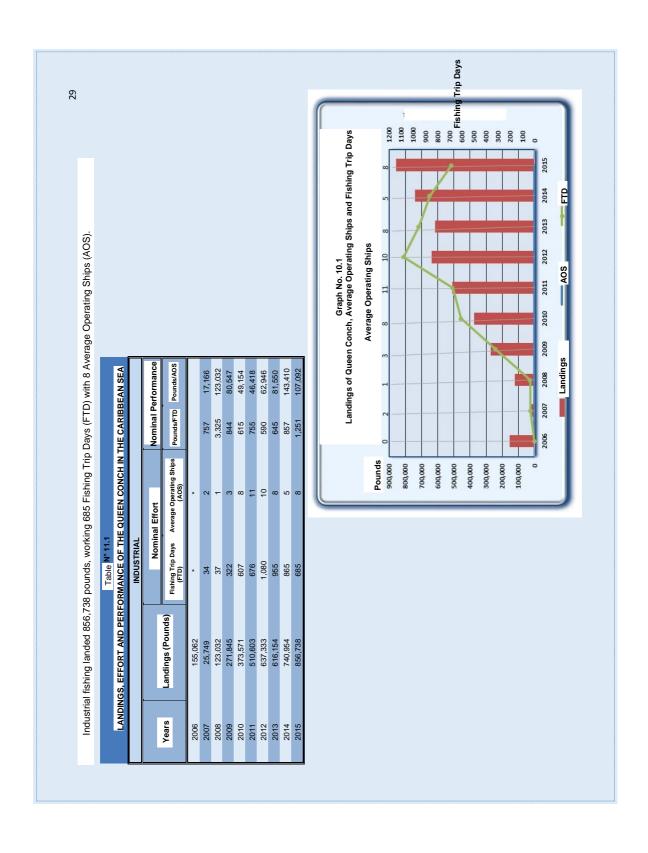

| Fishing Pots Divers       | 559,953   | 529,114   | 637,613   | 634,936 | 774,724   | 783,152   | 707,768   | 971,038   | 1,139,400 | 1,243,941 |
|              |                                                               |            |                     | TOTA              | 1                                |                           | 1,116,204 | 1,073,523 | 1,082,286 | 980,156 | 1,183,592 | 1,175,789 | 1,066,304 | 1,254,891 | 1,457,407 | 2,045,013 |
|              |                                                               |            |                     |                   | rears                            |                           | 2006      | 2007      | 2008      | 2009    | 2010      | 2011      | 2012      | 2013      | 2014      | 2015      |





## NICARAGUAN INSTITUTE FOR FISHING AND AQUACULTURE (INPESCA), FISHING RESOURCES DATA SHEETS FOR 2016

(Available at:

http://www.inpesca.gob.ni/index.php?option=com\_content&vie w=article&id=144:fichatecnicarecursospesqueros&catid=1:lat est-news)

#### **DATA SHEET**

**Resource Name:** Caribbean Coastal Shrimp

In the Caribbean Sea, coastal shrimp fishing is done by artisanal shrimp fishing in the estuaries and industrial fishing in the coastal area beyond three nautical miles with a fleet of 20 trawlers.

**Fishing Ban:** From 15 April to 15 May.

**Production 2016:** 1,780,443 pounds (807,604 kg)

#### **Exports 2016:**

Volume: 1,821,525 pounds (826,239 kg)

Values: U\$ 4,839,282 dollars

#### DATA SHEET

**Resource Name:** Caribbean Queen Conch

It is an alternative fishery that fi