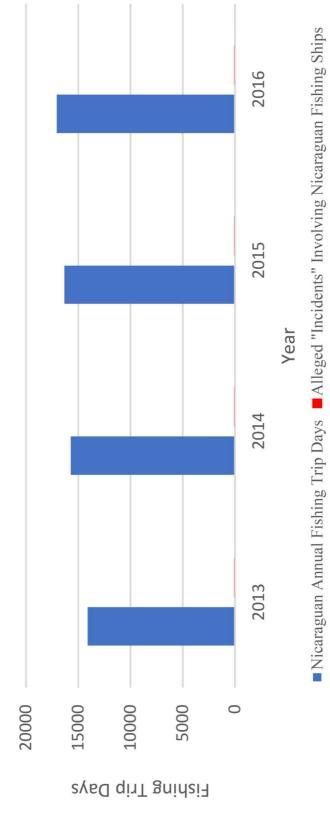

# Graphics

| CR 1 | Reported Landing of Major Fishery Resources by Nicaragua in the Caribbean Sea 2011-2016 (by Species) 526            |  |  |
|------|---------------------------------------------------------------------------------------------------------------------|--|--|
| CR 2 | Nicaraguan Annual Fishing Trip Days and Alleged "Incidents" in the Caribbean Sea Involving Nicaraguan Fishing Ships |  |  |
|      | Table                                                                                                               |  |  |
| CR 1 | Annex I of Nicaragua's decree No. 33-2013 of                                                                        |  |  |