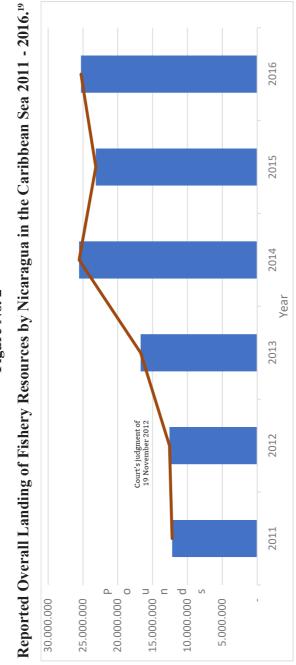

--------|------------|------------|------------|
|                                     |            |            | Percentage |
| Industrial Fishing Ships            | 80         | 89         | 11%        |
| Annual Fishing Days                 | 14.098     | 17.063     | 21%        |
| Overall Fishing Production (pounds) | 12.207.688 | 25.292.066 | 107%       |

.

CR, Vol. II, Annex 8: National Institute of Development Information of Nicaragua (INIDE), Statistical Yearbook for 2011, p. 350; and CR, Vol. II, Annex 13, p. 338.

<sup>&</sup>lt;sup>17</sup> CR, Vol. II, Annex 8, p. 350; and CR, Vol. II, Annex 13, p. 338.

CR, Vol. II, Annex 15, p. 11; and CR, Vol. II, Annex 16: Nicaraguan Institute for Fishing and Aquaculture (INPESCA), Fishing Resources Data Sheets for 2016.

Figure No. 2



The data of 2011 to 2015 is from CR, Vol. II, Annex 15, p. 11; and the data of 2016 is from CR, Vol. II, Annex 16.

19

485

Figure No. 3



# NOTE TO FIGURE No. 3:

The data of 2011 to 2015 is from CR, Vol. II, Annex 15, p. 11; and the data of 2016 is from CR, Vol. II, Annex 16. However, there is no publicly-available information for 2016 regarding blue crab and whole jellyfish.

Nicaraguan Industrial Fishing Ships and Annual Fishing Days in the Caribbean Sea 2011 - 2016 Figure No. 4



#### **NOTE TO FIGURE No. 4:**

The data of 2011 on annual fishing days is from CR, Vol. II, Annex 8, p. 350; the data of 2012 to 2015 on annual fishing days is from CR, Vol. II, Annex 15, pp. 16, 23, 27 and 29; and the data of 2016 on annual fishing days is from CR, Vol. II, Annex 13, p. 338.

The data